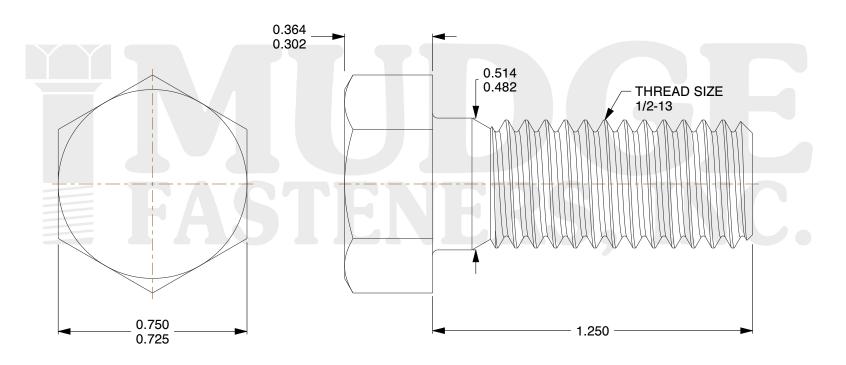

## Notes:

1. HEAD STYLE: HEX HEAD

2. SCREW TYPE: BOLT

3. STANDARD: ANSI B18.2.1

4. MATERIAL: A 307

5. FINISH: ZINC

@www.mudgefasteners.com

This file and any associated information and specifications are provided for reference and evaluation purposes only and are subject to change without notice. Mudge Fasteners makes no representations, warranties, or guarantees as to the appropriateness, accuracy, completeness, or suitability for any purpose of the file, information, or specification. You are solely responsible for the use of the file, information, and specifications.

|                          |                                    | UNIT   |
|--------------------------|------------------------------------|--------|
| COMPONENT<br>DESCRIPTION | 1/2-13X1-1/4 HEX BOLT<br>A307 ZINC | INCH   |
|                          |                                    | SHEET  |
|                          |                                    | 1 of 1 |
| PART NUMBER              | 201050C0125ZC                      | SCALE  |
| MATERIAL                 | A 307                              | 2.667  |