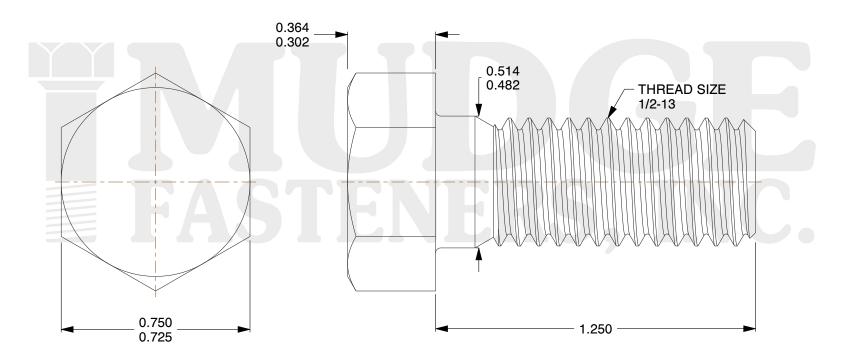

## Notes:

1. HEAD STYLE: HEX HEAD

2. SCREW TYPE: BOLT

3. STANDARD: ANSI B18.2.1

4. MATERIAL: A 307

5. FINISH: TRIVALENT BLACK ZINC

@ www.mudgefasteners.com

This file and any associated information and specifications are provided for reference and evaluation purposes only and are subject to change without notice. Mudge Fasteners makes no representations, warranties, or guarantees as to the appropriateness, accuracy, completeness, or suitability for any purpose of the file, information, or specification. You are solely responsible for the use of the file, information, and specifications.

| COMPONENT<br>DESCRIPTION | 1/2-13X1-1/4 HEX BOLT<br>TRIVALENT BLACK ZINC | UNIT   |
|--------------------------|-----------------------------------------------|--------|
|                          |                                               | INCH   |
|                          |                                               | SHEET  |
|                          |                                               | 1 of 1 |
| PART NUMBER              | 201050C0125TZ4                                | SCALE  |
| MATERIAL                 | A 307                                         | 2.667  |