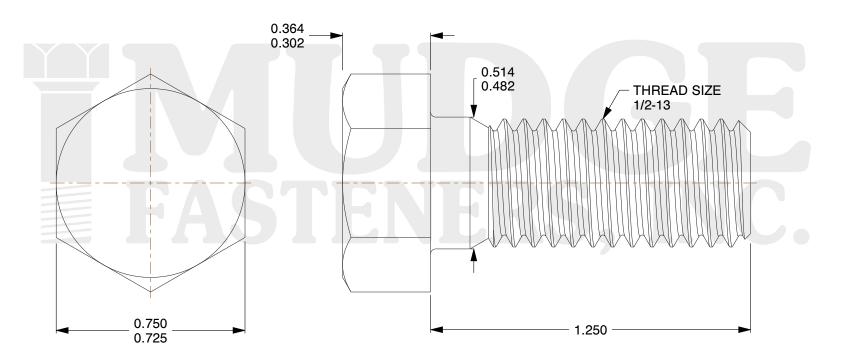

## Notes:

1. HEAD STYLE: HEX HEAD 2. SCREW TYPE: BOLT

3. STANDARD: ANSI B18.2.1

4. MATERIAL: 18-8 STAINLESS STEEL

 ${\mathscr g} \ www.mudge fasteners.com$ 

This file and any associated information and specifications are provided for reference and evaluation purposes only and are subject to change without notice. Mudge Fasteners makes no representations, warranties, or guarantees as to the appropriateness, accuracy, completeness, or suitability for any purpose of the file, information, or specification. You are solely responsible for the use of the file, information, and specifications.

| COMPONENT<br>DESCRIPTION | 1/2-13X1-1/4 HEX BOLT<br>STAINLESS-COLOR A1 | UNIT   |
|--------------------------|---------------------------------------------|--------|
|                          |                                             | INCH   |
|                          |                                             | SHEET  |
|                          |                                             | 1 of 1 |
| PART NUMBER              | 201050C0125SSA1                             | SCALE  |
| MATERIAL                 | 18-8 STAINLESS STEEL                        | 2.667  |