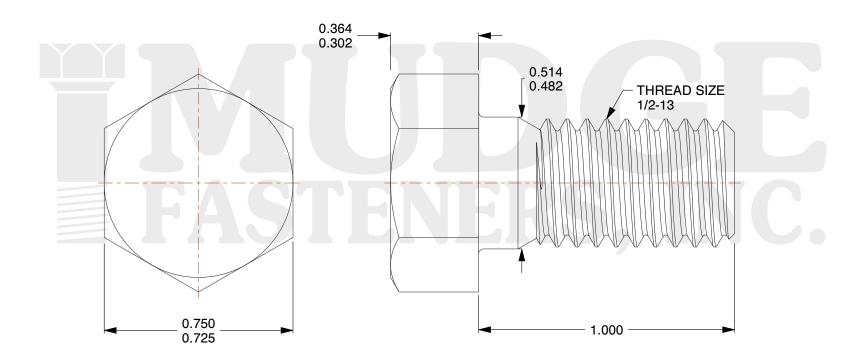

## Notes:

1. HEAD STYLE: HEX HEAD 2. SCREW TYPE: BOLT

3. STANDARD: ANSI B18.2.1

4. MATERIAL: 316 STAINLESS STEEL

@www.mudgefasteners.com

This file and any associated information and specifications are provided for reference and evaluation purposes only and are subject to change without notice. Mudge Fasteners makes no representations, warranties, or guarantees as to the appropriateness, accuracy, completeness, or suitability for any purpose of the file, information, or specification. You are solely responsible for the use of the file, information, and specifications.

| COMPONENT<br>DESCRIPTION | 1/2-13X1 HEX BOLT<br>STAINLESS STEEL *316 | UNIT   |
|--------------------------|-------------------------------------------|--------|
|                          |                                           | INCH   |
|                          |                                           | SHEET  |
|                          |                                           | 1 of 1 |
| PART NUMBER              | 201050C0100SS316                          | SCALE  |
| MATERIAL                 | 316 STAINLESS STEEL                       | 2.667  |