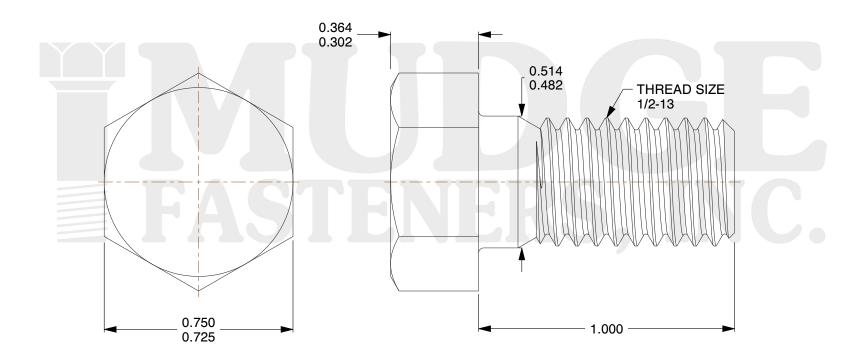

## Notes:

1. HEAD STYLE: HEX HEAD 2. SCREW TYPE: BOLT

3. STANDARD: ANSI B18.2.1

4. MATERIAL: 18-8 STAINLESS STEEL

@ www.mudgefasteners.com

This file and any associated information and specifications are provided for reference and evaluation purposes only and are subject to change without notice. Mudge Fasteners makes no representations, warranties, or guarantees as to the appropriateness, accuracy, completeness, or suitability for any purpose of the file, information, or specification. You are solely responsible for the use of the file, information, and specifications.

| COMPONENT<br>DESCRIPTION | 1/2-13X1 HEX BOLT<br>STAINLESS STEEL | UNIT   |
|--------------------------|--------------------------------------|--------|
|                          |                                      | INCH   |
|                          |                                      | SHEET  |
|                          |                                      | 1 of 1 |
| PART NUMBER              | 201050C0100SS                        | SCALE  |
| MATERIAL                 | 18-8 STAINLESS STEEL                 | 2.667  |