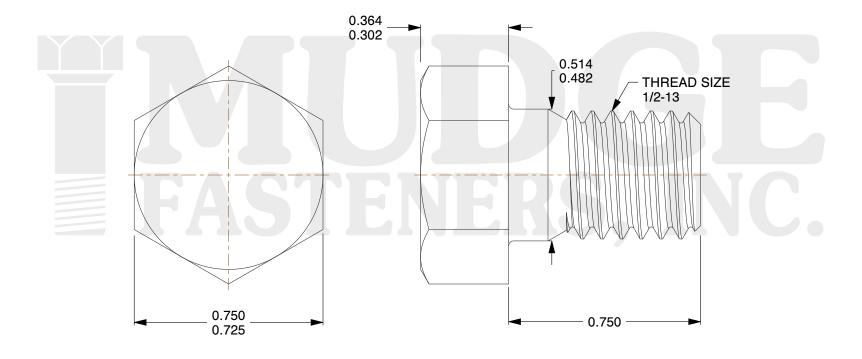

## Notes:

1. HEAD STYLE: HEX HEAD 2. SCREW TYPE: BOLT

3. STANDARD: ANSI B18.2.1

4. MATERIAL: 316 STAINLESS STEEL

@ www.mudgefasteners.com

This file and any associated information and specifications are provided for reference and evaluation purposes only and are subject to change without notice. Mudge Fasteners makes no representations, warranties, or guarantees as to the appropriateness, accuracy, completeness, or suitability for any purpose of the file, information, or specification. You are solely responsible for the use of the file, information, and specifications.

| COMPONENT<br>DESCRIPTION | 1/2-13X3/4 HEX BOLT<br>316 STAINLESS | UNIT   |
|--------------------------|--------------------------------------|--------|
|                          |                                      | INCH   |
|                          |                                      | SHEET  |
|                          |                                      | 1 of 1 |
| PART NUMBER              | 201050C0075SS316                     | SCALE  |
| MATERIAL                 | 316 STAINLESS STEEL                  | 2.667  |