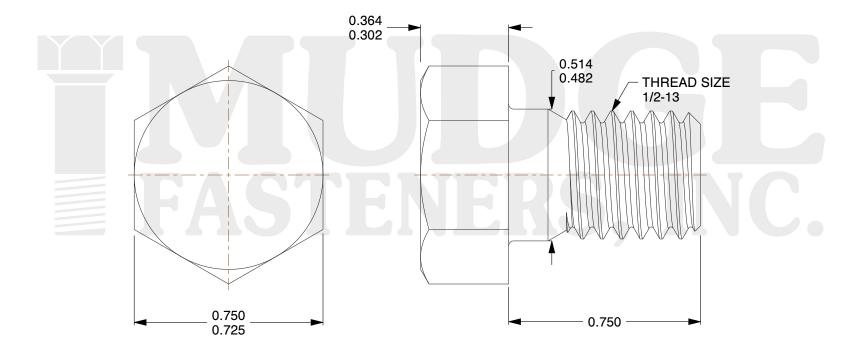

## Notes:

1. HEAD STYLE: HEX HEAD 2. SCREW TYPE: BOLT

3. STANDARD: ANSI B18.2.1

4. MATERIAL: 18-8 STAINLESS STEEL

@www.mudgefasteners.com

This file and any associated information and specifications are provided for reference and evaluation purposes only and are subject to change without notice. Mudge Fasteners makes no representations, warranties, or guarantees as to the appropriateness, accuracy, completeness, or suitability for any purpose of the file, information, or specification. You are solely responsible for the use of the file, information, and specifications.

|                          |                                  | UNIT   |
|--------------------------|----------------------------------|--------|
| COMPONENT<br>DESCRIPTION | 1/2-13X3/4 HEX BOLT<br>STAINLESS | INCH   |
|                          |                                  | SHEET  |
|                          |                                  | 1 of 1 |
| PART NUMBER              | 201050C0075SS                    | SCALE  |
| MATERIAL                 | 18-8 STAINLESS STEEL             | 2.667  |