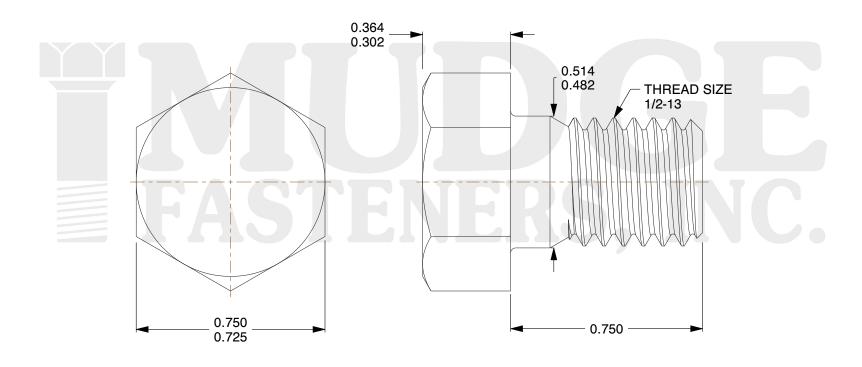

## Notes:

1. HEAD STYLE: HEX HEAD 2. SCREW TYPE: BOLT 3. STANDARD: ANSI B18.2.1

4. MATERIAL: SILICON BRONZE

g www.mudgefasteners.com

This file and any associated information and specifications are provided for reference and evaluation purposes only and are subject to change without notice. Mudge Fasteners makes no representations, warranties, or guarantees as to the appropriateness, accuracy, completeness, or suitability for any purpose of the file, information, or specification. You are solely responsible for the use of the file, information, and specifications.

| COMPONENT<br>DESCRIPTION | 1/2-13X 3/4 HEX BOLT<br>SILICON BRONZE | UNIT   |
|--------------------------|----------------------------------------|--------|
|                          |                                        | INCH   |
|                          |                                        | SHEET  |
|                          |                                        | 1 of 1 |
| PART NUMBER              | 201050C0075SB                          | SCALE  |
| MATERIAL                 | SILICON BRONZE                         | 2.667  |