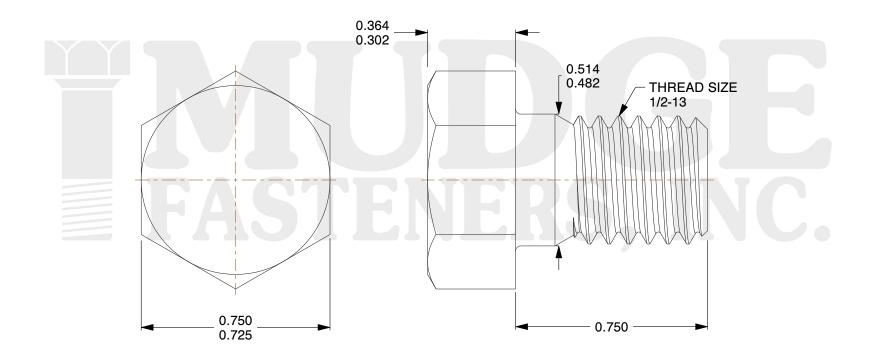

## Notes:

1. HEAD STYLE: HEX HEAD

2. SCREW TYPE: BOLT

3. STANDARD: ANSI B18.2.1

4. MATERIAL: A 307 5. FINISH: GALVANIZED

@ www.mudgefasteners.com

This file and any associated information and specifications are provided for reference and evaluation purposes only and are subject to change without notice. Mudge Fasteners makes no representations, warranties, or guarantees as to the appropriateness, accuracy, completeness, or suitability for any purpose of the file, information, or specification. You are solely responsible for the use of the file, information, and specifications.

| COMPONENT<br>DESCRIPTION | 1/2-13X3/4 HEX BOLT<br>A307 GALVANIZED | UNIT   |
|--------------------------|----------------------------------------|--------|
|                          |                                        | INCH   |
|                          |                                        | SHEET  |
|                          |                                        | 1 of 1 |
| PART NUMBER              | 201050C0075GA                          | SCALE  |
| MATERIAL                 | A 307                                  | 2.667  |