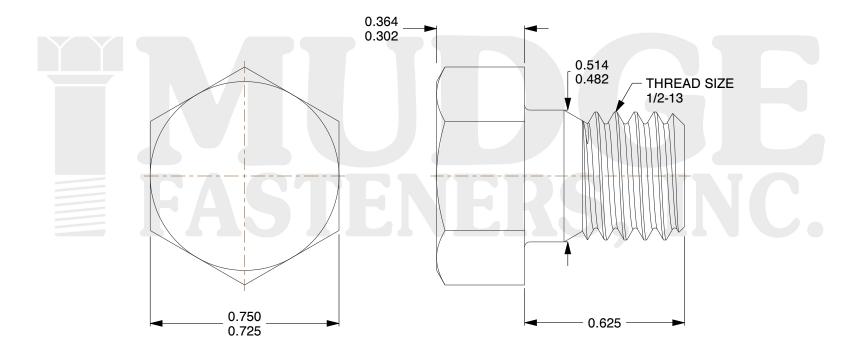

## Notes:

1. HEAD STYLE: HEX HEAD 2. SCREW TYPE: BOLT

3. STANDARD: ANSI B18.2.1

4. MATERIAL: 18-8 STAINLESS STEEL

@ www.mudgefasteners.com

This file and any associated information and specifications are provided for reference and evaluation purposes only and are subject to change without notice. Mudge Fasteners makes no representations, warranties, or guarantees as to the appropriateness, accuracy, completeness, or suitability for any purpose of the file, information, or specification. You are solely responsible for the use of the file, information, and specifications.

|                          |                                  | UNIT   |
|--------------------------|----------------------------------|--------|
| COMPONENT<br>DESCRIPTION | 1/2-13X5/8 HEX BOLT<br>STAINLESS | INCH   |
|                          |                                  | SHEET  |
|                          |                                  | 1 of 1 |
| PART NUMBER              | 201050C0062SS                    | SCALE  |
| MATERIAL                 | 18-8 STAINLESS STEEL             | 2.667  |