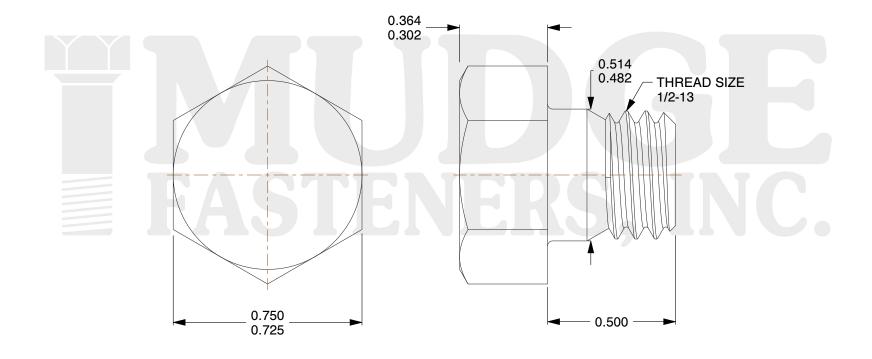

## Notes:

1. HEAD STYLE: HEX HEAD 2. SCREW TYPE: BOLT 3. STANDARD: ANSI B18.2.1

4. MATERIAL: SILICON BRONZE

⊗ www.mudgefasteners.com

This file and any associated information and specifications are provided for reference and evaluation purposes only and are subject to change without notice. Mudge Fasteners makes no representations, warranties, or guarantees as to the appropriateness, accuracy, completeness, or suitability for any purpose of the file, information, or specification. You are solely responsible for the use of the file, information, and specifications.

| COMPONENT<br>DESCRIPTION | 1/2-13X1/2 HEX BOLT<br>SILICON BRONZE | UNIT   |
|--------------------------|---------------------------------------|--------|
|                          |                                       | INCH   |
|                          |                                       | SHEET  |
|                          |                                       | 1 of 1 |
| PART NUMBER              | 201050C0050SB                         | SCALE  |
| MATERIAL                 | SILICON BRONZE                        | 2.667  |