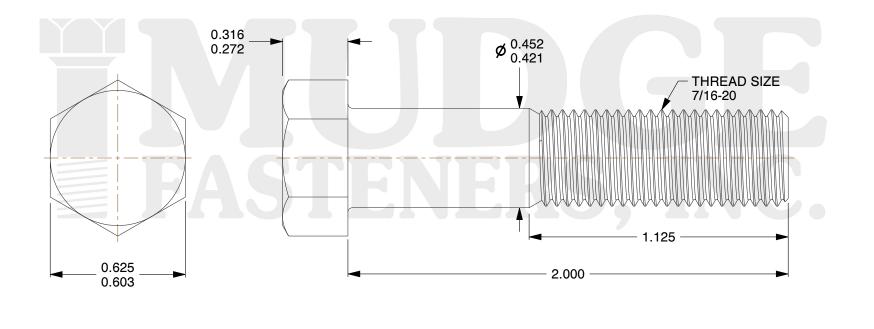

- 1. HEAD STYLE: HEX HEAD
- 2. SCREW TYPE: BOLT
- 3. STANDARD: ANSI B18.2.1
- 4. MATERIAL: 18-8 STAINLESS STEEL

| <b>MUDGE</b><br>FASTENERS, INC. | This file and any associated information and specifications are<br>provided for reference and evaluation purposes only and are<br>subject to change without notice. Mudge Fasteners makes no<br>representations, warranties, or guarantees as to the<br>appropriateness, accuracy, completeness, or suitability for any<br>purpose of the file, information, or specification. You are | This drawing is the property of<br>Mudge Fasteners. It contains<br>confidential proprietary<br>information that is Mudge<br>Fasteners property. Do not<br>disclose to or duplicate for<br>others except as authorized by<br>Mudge Fasteners. | COMPONENT<br>DESCRIPTION | 7/16-20X2 HEX BOLT<br>STAINLESS STEEL | UNIT   |
|---------------------------------|----------------------------------------------------------------------------------------------------------------------------------------------------------------------------------------------------------------------------------------------------------------------------------------------------------------------------------------------------------------------------------------|----------------------------------------------------------------------------------------------------------------------------------------------------------------------------------------------------------------------------------------------|--------------------------|---------------------------------------|--------|
|                                 |                                                                                                                                                                                                                                                                                                                                                                                        |                                                                                                                                                                                                                                              |                          |                                       | INCH   |
|                                 |                                                                                                                                                                                                                                                                                                                                                                                        |                                                                                                                                                                                                                                              |                          |                                       | SHEET  |
|                                 |                                                                                                                                                                                                                                                                                                                                                                                        |                                                                                                                                                                                                                                              |                          |                                       | 1 of 1 |
|                                 | solely responsible for the use of the file, information, and                                                                                                                                                                                                                                                                                                                           |                                                                                                                                                                                                                                              | PART NUMBER              | 201043F0200SS                         | SCALE  |
|                                 | specifications.                                                                                                                                                                                                                                                                                                                                                                        |                                                                                                                                                                                                                                              | MATERIAL                 | 18-8 STAINLESS STEEL                  | 2.293  |