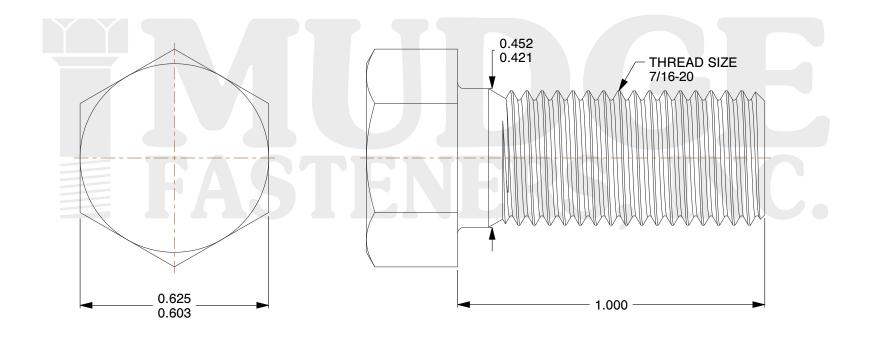

## Notes:

HEAD STYLE: HEX HEAD
SCREW TYPE: BOLT

3. STANDARD: ANSI B18.2.1

4. MATERIAL: 18-8 STAINLESS STEEL

@www.mudgefasteners.com

This file and any associated information and specifications are provided for reference and evaluation purposes only and are subject to change without notice. Mudge Fasteners makes no representations, warranties, or guarantees as to the appropriateness, accuracy, completeness, or suitability for any purpose of the file, information, or specification. You are solely responsible for the use of the file, information, and specifications.

|                          |                                 | UNIT   |
|--------------------------|---------------------------------|--------|
| COMPONENT<br>DESCRIPTION | 7/16-20X1 HEX BOLT<br>STAINLESS | INCH   |
|                          |                                 | SHEET  |
|                          |                                 | 1 of 1 |
| PART NUMBER              | 201043F0100SS                   | SCALE  |
| MATERIAL                 | 18-8 STAINLESS STEEL            | 3.200  |