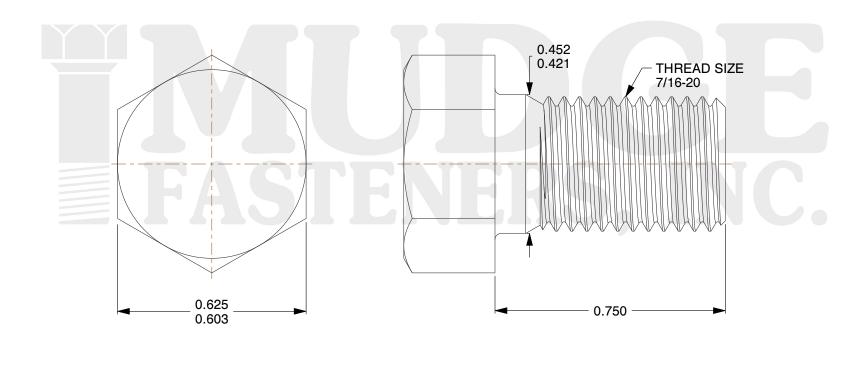

## Notes :

1. HEAD STYLE: HEX HEAD

- 2. SCREW TYPE: BOLT
- 3. STANDARD: ANSI B18.2.1
- 4. MATERIAL: 18-8 STAINLESS STEEL

| FASTENERS, INC.          | This file and any associated information and specifications are<br>provided for reference and evaluation purposes only and are<br>subject to change without notice. Mudge Fasteners makes no<br>representations, warranties, or guarantees as to the<br>appropriateness, accuracy, completeness, or suitability for any<br>purpose of the file, information, or specification. You are | Inly and are<br>is makes noMudge Fasteners. It contains<br>confidential proprietary<br>information that is Mudge<br>Fasteners property. Do not<br>disclose to or duplicate for | COMPONENT<br>DESCRIPTION | 7/16-20X3/4 HEX BOLT<br>STAINLESS STEEL | UNIT<br>INCH<br>SHEET<br>1 of 1 |
|--------------------------|----------------------------------------------------------------------------------------------------------------------------------------------------------------------------------------------------------------------------------------------------------------------------------------------------------------------------------------------------------------------------------------|--------------------------------------------------------------------------------------------------------------------------------------------------------------------------------|--------------------------|-----------------------------------------|---------------------------------|
|                          | solely responsible for the use of the file, information, and                                                                                                                                                                                                                                                                                                                           |                                                                                                                                                                                | PART NUMBER              | 201043F0075SS                           | SCALE                           |
| & www.mudgefasteners.com |                                                                                                                                                                                                                                                                                                                                                                                        |                                                                                                                                                                                | MATERIAL                 | 18-8 STAINLESS STEEL                    | 3.200                           |