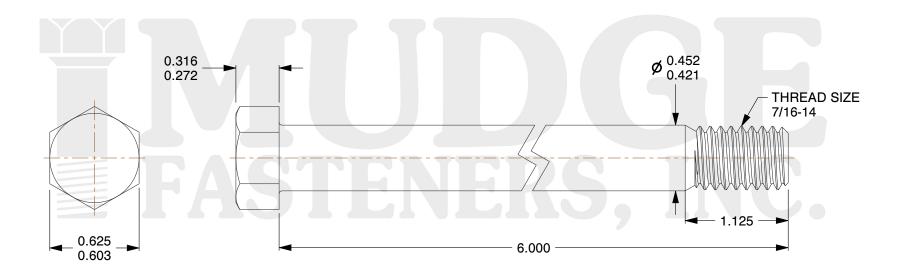

## Notes:

1. HEAD STYLE: HEX HEAD

2. SCREW TYPE: BOLT

3. STANDARD: ANSI B18.2.1

4. MATERIAL: A 307

5. FINISH: ZINC

8 www.mudgefasteners.com

This file and any associated information and specifications are provided for reference and evaluation purposes only and are subject to change without notice. Mudge Fasteners makes no representations, warranties, or guarantees as to the appropriateness, accuracy, completeness, or suitability for any purpose of the file, information, or specification. You are solely responsible for the use of the file, information, and specifications.

|                          |                                 | UNIT   |
|--------------------------|---------------------------------|--------|
| COMPONENT<br>DESCRIPTION | 7/16-14X6 HEX BOLT<br>A307 ZINC | INCH   |
|                          |                                 | SHEET  |
|                          |                                 | 1 of 1 |
| PART NUMBER              | 201043C0600ZC                   | SCALE  |
| MATERIAL                 | A 307                           | 1.515  |