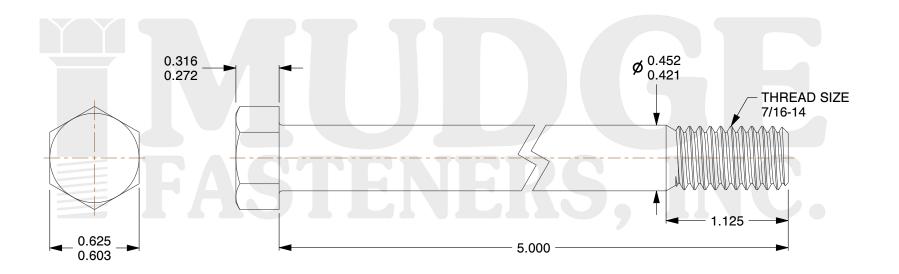

## Notes:

1. HEAD STYLE: HEX HEAD

2. SCREW TYPE: BOLT

3. STANDARD: ANSI B18.2.1

4. MATERIAL: A 307

5. FINISH: ZINC

8 www.mudgefasteners.com

This file and any associated information and specifications are provided for reference and evaluation purposes only and are subject to change without notice. Mudge Fasteners makes no representations, warranties, or guarantees as to the appropriateness, accuracy, completeness, or suitability for any purpose of the file, information, or specification. You are solely responsible for the use of the file, information, and specifications.

|                          |                                 | UNIT   |
|--------------------------|---------------------------------|--------|
| COMPONENT<br>DESCRIPTION | 7/16-14X5 HEX BOLT<br>A307 ZINC | INCH   |
|                          |                                 | SHEET  |
|                          |                                 | 1 of 1 |
| PART NUMBER              | 201043C0500ZC                   | SCALE  |
| MATERIAL                 | A 307                           | 1.515  |