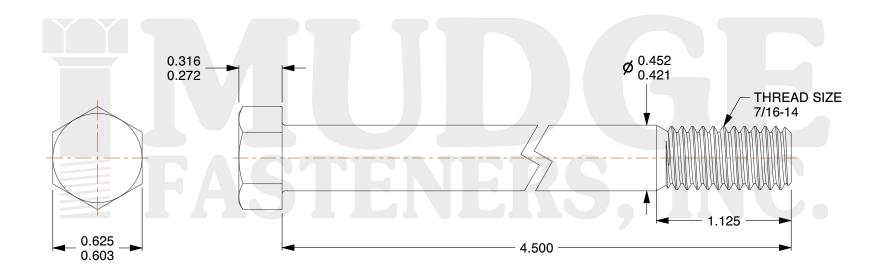

## Notes:

1. HEAD STYLE: HEX HEAD

2. SCREW TYPE: BOLT

3. STANDARD: ANSI B18.2.1

4. MATERIAL: A 307

5. FINISH: ZINC

8 www.mudgefasteners.com

This file and any associated information and specifications are provided for reference and evaluation purposes only and are subject to change without notice. Mudge Fasteners makes no representations, warranties, or guarantees as to the appropriateness, accuracy, completeness, or suitability for any purpose of the file, information, or specification. You are solely responsible for the use of the file, information, and specifications.

|                          |                                     | UNIT   |
|--------------------------|-------------------------------------|--------|
| COMPONENT<br>DESCRIPTION | 7/16-14X4-1/2 HEX BOLT<br>A307 ZINC | INCH   |
|                          |                                     | SHEET  |
|                          |                                     | 1 of 1 |
| PART NUMBER              | 201043C0450ZC                       | SCALE  |
| MATERIAL                 | A 307                               | 1.515  |