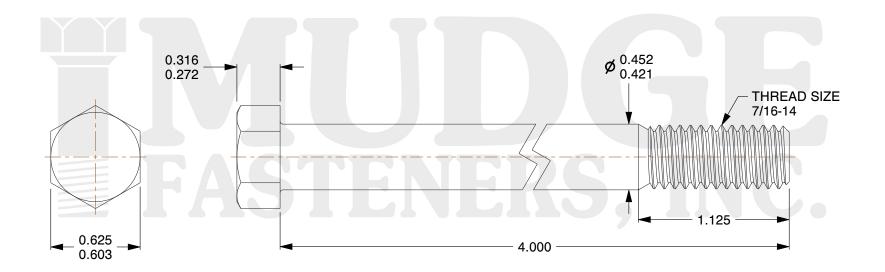

## Notes:

1. HEAD STYLE: HEX HEAD

2. SCREW TYPE: BOLT

3. STANDARD: ANSI B18.2.1

4. MATERIAL: A 307

5. FINISH: ZINC

@ www.mudgefasteners.com

This file and any associated information and specifications are provided for reference and evaluation purposes only and are subject to change without notice. Mudge Fasteners makes no representations, warranties, or guarantees as to the appropriateness, accuracy, completeness, or suitability for any purpose of the file, information, or specification. You are solely responsible for the use of the file, information, and specifications.

| COMPONENT<br>DESCRIPTION | 7/16-14X4 HEX BOLT<br>A307 ZINC | UNIT   |
|--------------------------|---------------------------------|--------|
|                          |                                 | INCH   |
|                          |                                 | SHEET  |
|                          |                                 | 1 of 1 |
| PART NUMBER              | 201043C0400ZC                   | SCALE  |
| MATERIAL                 | A 307                           | 1.515  |