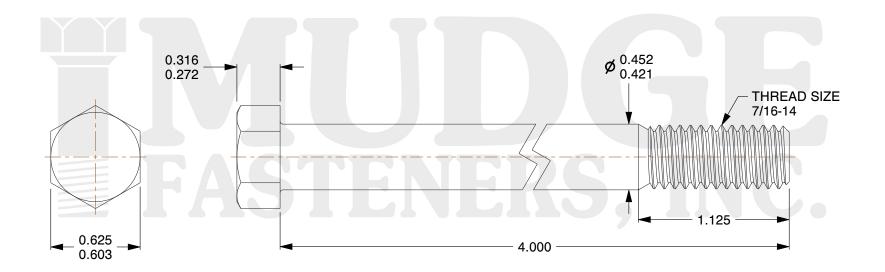

## Notes:

1. HEAD STYLE: HEX HEAD

2. SCREW TYPE: BOLT

3. STANDARD: ANSI B18.2.1

4. MATERIAL: 18-8 STAINLESS STEEL

@ www.mudgefasteners.com

This file and any associated information and specifications are provided for reference and evaluation purposes only and are subject to change without notice. Mudge Fasteners makes no representations, warranties, or guarantees as to the appropriateness, accuracy, completeness, or suitability for any purpose of the file, information, or specification. You are solely responsible for the use of the file, information, and specifications.

| COMPONENT<br>DESCRIPTION | 7/16-14X4 HEX BOLT<br>STAINLESS STEEL | UNIT   |
|--------------------------|---------------------------------------|--------|
|                          |                                       | INCH   |
|                          |                                       | SHEET  |
|                          |                                       | 1 of 1 |
| PART NUMBER              | 201043C0400SS                         | SCALE  |
| MATERIAL                 | 18-8 STAINLESS STEEL                  | 1.515  |