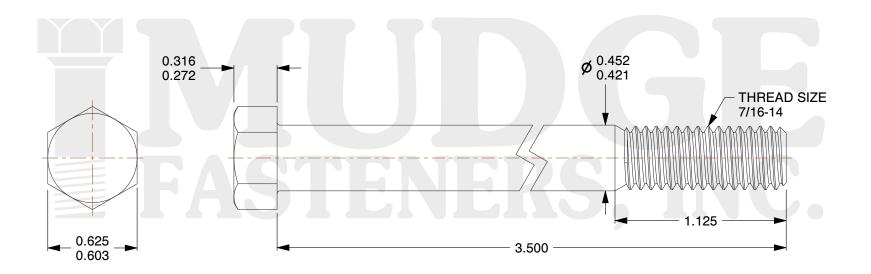

## Notes:

1. HEAD STYLE: HEX HEAD

2. SCREW TYPE: BOLT

3. STANDARD: ANSI B18.2.1

4. MATERIAL: A 307

5. FINISH: ZINC

@www.mudgefasteners.com

This file and any associated information and specifications are provided for reference and evaluation purposes only and are subject to change without notice. Mudge Fasteners makes no representations, warranties, or guarantees as to the appropriateness, accuracy, completeness, or suitability for any purpose of the file, information, or specification. You are solely responsible for the use of the file, information, and specifications.

|                          |                                     | UNIT   |
|--------------------------|-------------------------------------|--------|
| COMPONENT<br>DESCRIPTION | 7/16-14X3-1/2 HEX BOLT<br>A307 ZINC | INCH   |
|                          |                                     | SHEET  |
|                          |                                     | 1 of 1 |
| PART NUMBER              | 201043C0350ZC                       | SCALE  |
| MATERIAL                 | A 307                               | 1.515  |