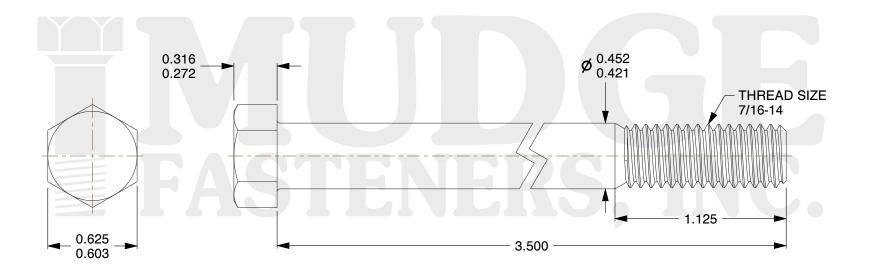

## Notes:

1. HEAD STYLE: HEX HEAD

2. SCREW TYPE: BOLT

3. STANDARD: ANSI B18.2.1

4. MATERIAL: 18-8 STAINLESS STEEL

@ www.mudgefasteners.com

This file and any associated information and specifications are provided for reference and evaluation purposes only and are subject to change without notice. Mudge Fasteners makes no representations, warranties, or guarantees as to the appropriateness, accuracy, completeness, or suitability for any purpose of the file, information, or specification. You are solely responsible for the use of the file, information, and specifications.

|                          |                                           | UNIT   |
|--------------------------|-------------------------------------------|--------|
| COMPONENT<br>DESCRIPTION | 7/16-14X3-1/2 HEX BOLT<br>STAINLESS STEEL | INCH   |
|                          |                                           | SHEET  |
|                          |                                           | 1 of 1 |
| PART NUMBER              | 201043C0350SS                             | SCALE  |
| MATERIAL                 | 18-8 STAINLESS STEEL                      | 1.515  |