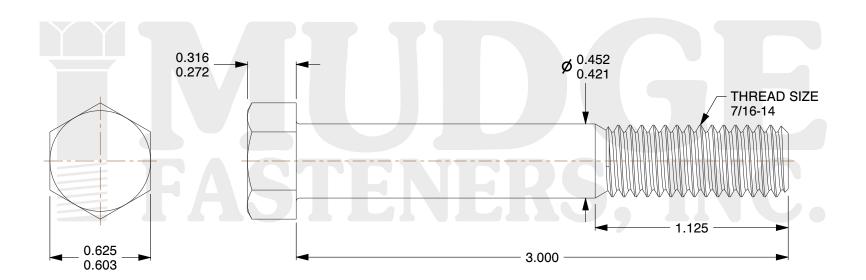

## Notes:

1. HEAD STYLE: HEX HEAD

2. SCREW TYPE: BOLT

3. STANDARD: ANSI B18.2.1

4. MATERIAL: A 307

5. FINISH: ZINC

@www.mudgefasteners.com

This file and any associated information and specifications are provided for reference and evaluation purposes only and are subject to change without notice. Mudge Fasteners makes no representations, warranties, or guarantees as to the appropriateness, accuracy, completeness, or suitability for any purpose of the file, information, or specification. You are solely responsible for the use of the file, information, and specifications.

|                          |                                 | UNIT   |
|--------------------------|---------------------------------|--------|
| COMPONENT<br>DESCRIPTION | 7/16-14X3 HEX BOLT<br>A307 ZINC | INCH   |
|                          |                                 | SHEET  |
|                          |                                 | 1 of 1 |
| PART NUMBER              | 201043C0300ZC                   | SCALE  |
| MATERIAL                 | A 307                           | 1.708  |