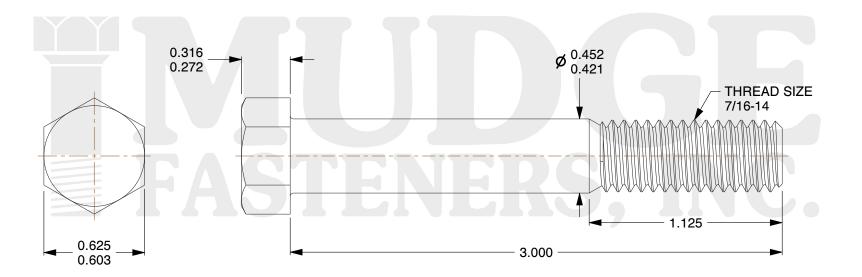

## Notes:

1. HEAD STYLE: HEX HEAD

2. SCREW TYPE: BOLT

3. STANDARD: ANSI B18.2.1

4. MATERIAL: 18-8 STAINLESS STEEL

@ www.mudgefasteners.com

This file and any associated information and specifications are provided for reference and evaluation purposes only and are subject to change without notice. Mudge Fasteners makes no representations, warranties, or guarantees as to the appropriateness, accuracy, completeness, or suitability for any purpose of the file, information, or specification. You are solely responsible for the use of the file, information, and specifications.

|                          |                                       | UNIT   |
|--------------------------|---------------------------------------|--------|
| COMPONENT<br>DESCRIPTION | 7/16-14X3 HEX BOLT<br>STAINLESS STEEL | INCH   |
|                          |                                       | SHEET  |
|                          |                                       | 1 of 1 |
| PART NUMBER              | 201043C0300SS                         | SCALE  |
| MATERIAL                 | 18-8 STAINLESS STEEL                  | 1.708  |