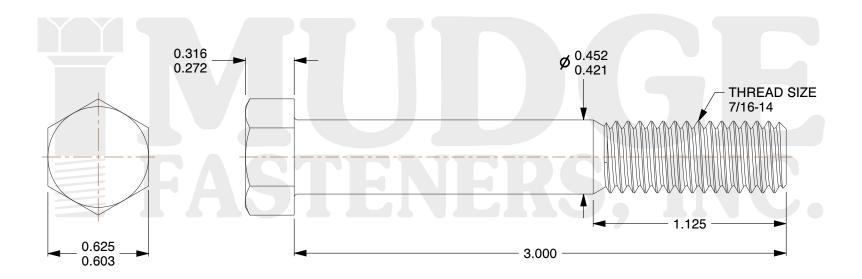

## Notes:

1. HEAD STYLE: HEX HEAD

2. SCREW TYPE: BOLT

3. STANDARD: ANSI B18.2.1

4. MATERIAL: A 307

5. FINISH: GALVANIZED

@ www.mudgefasteners.com

This file and any associated information and specifications are provided for reference and evaluation purposes only and are subject to change without notice. Mudge Fasteners makes no representations, warranties, or guarantees as to the appropriateness, accuracy, completeness, or suitability for any purpose of the file, information, or specification. You are solely responsible for the use of the file, information, and specifications.

| COMPONENT<br>DESCRIPTION | 7/16-14X3 HEX BOLT<br>A307 GALVANIZED | UNIT   |
|--------------------------|---------------------------------------|--------|
|                          |                                       | INCH   |
|                          |                                       | SHEET  |
|                          |                                       | 1 of 1 |
| PART NUMBER              | 201043C0300GA                         | SCALE  |
| MATERIAL                 | A 307                                 | 1.708  |