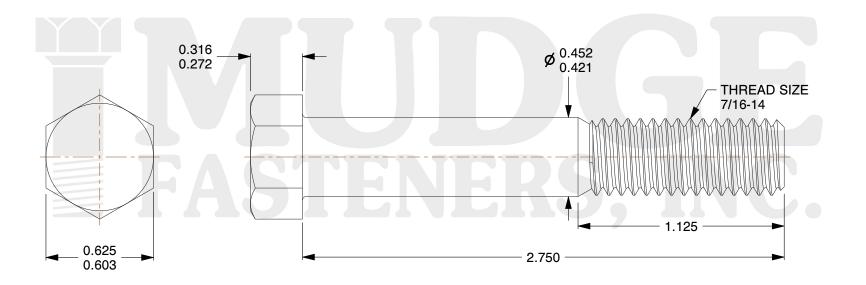

## Notes:

1. HEAD STYLE: HEX HEAD

2. SCREW TYPE: BOLT

3. STANDARD: ANSI B18.2.1

4. MATERIAL: A 307

5. FINISH: ZINC

@ www.mudgefasteners.com

This file and any associated information and specifications are provided for reference and evaluation purposes only and are subject to change without notice. Mudge Fasteners makes no representations, warranties, or guarantees as to the appropriateness, accuracy, completeness, or suitability for any purpose of the file, information, or specification. You are solely responsible for the use of the file, information, and specifications.

|                          |                                     | UNIT   |
|--------------------------|-------------------------------------|--------|
| COMPONENT<br>DESCRIPTION | 7/16-14X2-3/4 HEX BOLT<br>A307 ZINC | INCH   |
|                          |                                     | SHEET  |
|                          |                                     | 1 of 1 |
| PART NUMBER              | 201043C0275ZC                       | SCALE  |
| MATERIAL                 | A 307                               | 1.825  |