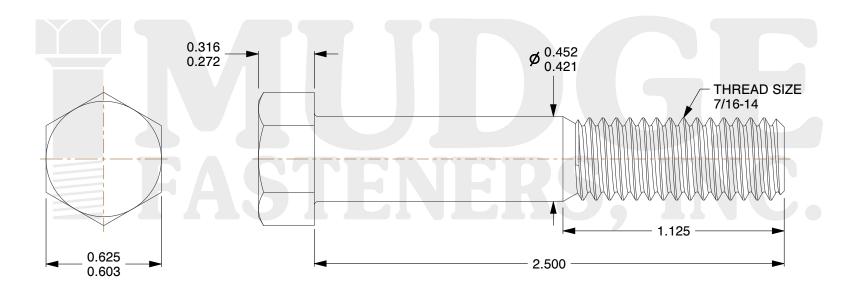

## Notes:

1. HEAD STYLE: HEX HEAD 2. SCREW TYPE: BOLT

3. STANDARD: ANSI B18.2.1

4. MATERIAL: 18-8 STAINLESS STEEL

@www.mudgefasteners.com

This file and any associated information and specifications are provided for reference and evaluation purposes only and are subject to change without notice. Mudge Fasteners makes no representations, warranties, or guarantees as to the appropriateness, accuracy, completeness, or suitability for any purpose of the file, information, or specification. You are solely responsible for the use of the file, information, and specifications.

|                          |                                           | UNIT   |
|--------------------------|-------------------------------------------|--------|
| COMPONENT<br>DESCRIPTION | 7/16-14X2-1/2 HEX BOLT<br>STAINLESS STEEL | INCH   |
|                          |                                           | SHEET  |
|                          |                                           | 1 of 1 |
| PART NUMBER              | 201043C0250SS                             | SCALE  |
| MATERIAL                 | 18-8 STAINLESS STEEL                      | 1.958  |