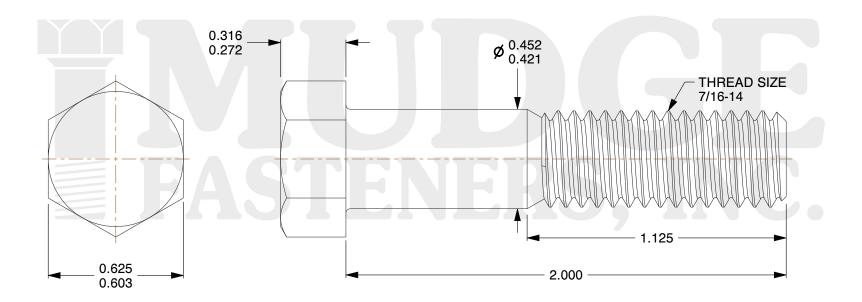

## Notes:

1. HEAD STYLE: HEX HEAD 2. SCREW TYPE: BOLT

3. STANDARD: ANSI B18.2.1

4. MATERIAL: 18-8 STAINLESS STEEL

@www.mudgefasteners.com

This file and any associated information and specifications are provided for reference and evaluation purposes only and are subject to change without notice. Mudge Fasteners makes no representations, warranties, or guarantees as to the appropriateness, accuracy, completeness, or suitability for any purpose of the file, information, or specification. You are solely responsible for the use of the file, information, and specifications.

|                          |                                       | UNIT   |
|--------------------------|---------------------------------------|--------|
| COMPONENT<br>DESCRIPTION | 7/16-14X2 HEX BOLT<br>STAINLESS STEEL | INCH   |
|                          |                                       | SHEET  |
|                          |                                       | 1 of 1 |
| PART NUMBER              | 201043C0200SS                         | SCALE  |
| MATERIAL                 | 18-8 STAINLESS STEEL                  | 2.293  |