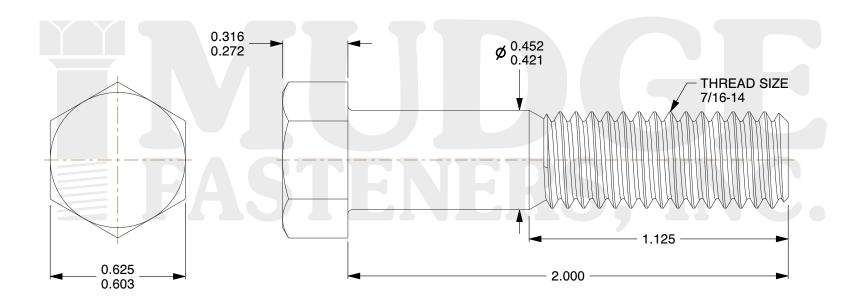

## Notes:

1. HEAD STYLE: HEX HEAD

2. SCREW TYPE: BOLT

3. STANDARD: ANSI B18.2.1

4. MATERIAL: A 307

5. FINISH: GALVANIZED

⊗ www.mudgefasteners.com

This file and any associated information and specifications are provided for reference and evaluation purposes only and are subject to change without notice. Mudge Fasteners makes no representations, warranties, or guarantees as to the appropriateness, accuracy, completeness, or suitability for any purpose of the file, information, or specification. You are solely responsible for the use of the file, information, and specifications.

| COMPONENT<br>DESCRIPTION | 7/16-14X2 HEX BOLT<br>A307 GALVANIZED | UNIT   |
|--------------------------|---------------------------------------|--------|
|                          |                                       | INCH   |
|                          |                                       | SHEET  |
|                          |                                       | 1 of 1 |
| PART NUMBER              | 201043C0200GA                         | SCALE  |
| MATERIAL                 | A 307                                 | 2.293  |