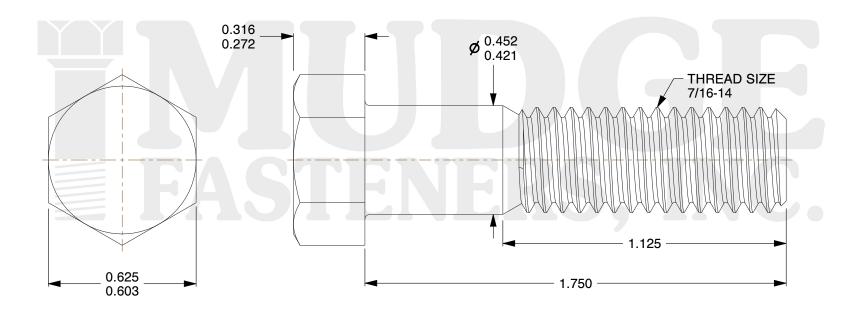

## Notes:

1. HEAD STYLE: HEX HEAD

2. SCREW TYPE: BOLT

3. STANDARD: ANSI B18.2.1

4. MATERIAL: A 307

5. FINISH: ZINC

g www.mudgefasteners.com

This file and any associated information and specifications are provided for reference and evaluation purposes only and are subject to change without notice. Mudge Fasteners makes no representations, warranties, or guarantees as to the appropriateness, accuracy, completeness, or suitability for any purpose of the file, information, or specification. You are solely responsible for the use of the file, information, and specifications.

|                          |                                     | UNIT   |
|--------------------------|-------------------------------------|--------|
| COMPONENT<br>DESCRIPTION | 7/16-14X1-3/4 HEX BOLT<br>A307 ZINC | INCH   |
|                          |                                     | SHEET  |
|                          |                                     | 1 of 1 |
| PART NUMBER              | 201043C0175ZC                       | SCALE  |
| MATERIAL                 | A 307                               | 2.508  |