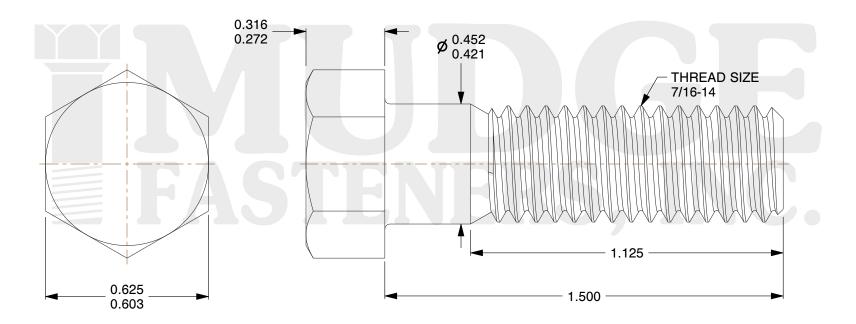

## Notes:

1. HEAD STYLE: HEX HEAD

2. SCREW TYPE: BOLT

3. STANDARD: ANSI B18.2.1

4. MATERIAL: A 307 5. FINISH: ZINC

@www.mudgefasteners.com

This file and any associated information and specifications are provided for reference and evaluation purposes only and are subject to change without notice. Mudge Fasteners makes no representations, warranties, or guarantees as to the appropriateness, accuracy, completeness, or suitability for any purpose of the file, information, or specification. You are solely responsible for the use of the file, information, and specifications.

|                          |                                     | UNIT   |
|--------------------------|-------------------------------------|--------|
| COMPONENT<br>DESCRIPTION | 7/16-14X1-1/2 HEX BOLT<br>A307 ZINC | INCH   |
|                          |                                     | SHEET  |
|                          |                                     | 1 of 1 |
| PART NUMBER              | 201043C0150ZC                       | SCALE  |
| MATERIAL                 | A 307                               | 2.766  |