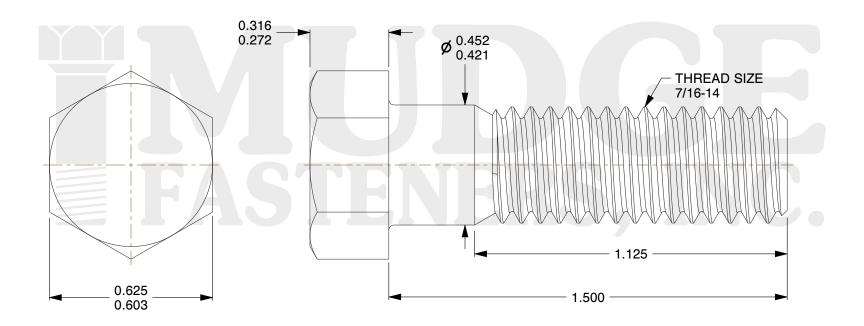

## Notes:

1. HEAD STYLE: HEX HEAD

2. SCREW TYPE: BOLT

3. STANDARD: ANSI B18.2.1

4. MATERIAL: A 307

5. FINISH: GALVANIZED

@ www.mudgefasteners.com

This file and any associated information and specifications are provided for reference and evaluation purposes only and are subject to change without notice. Mudge Fasteners makes no representations, warranties, or guarantees as to the appropriateness, accuracy, completeness, or suitability for any purpose of the file, information, or specification. You are solely responsible for the use of the file, information, and specifications.

|                          |                                      | UNIT   |
|--------------------------|--------------------------------------|--------|
| COMPONENT<br>DESCRIPTION | 7/16-14X1-1/2 HEX BOLT<br>GALVANIZED | INCH   |
|                          |                                      | SHEET  |
|                          |                                      | 1 of 1 |
| PART NUMBER              | 201043C0150GA                        | SCALE  |
| MATERIAL                 | A 307                                | 2.766  |