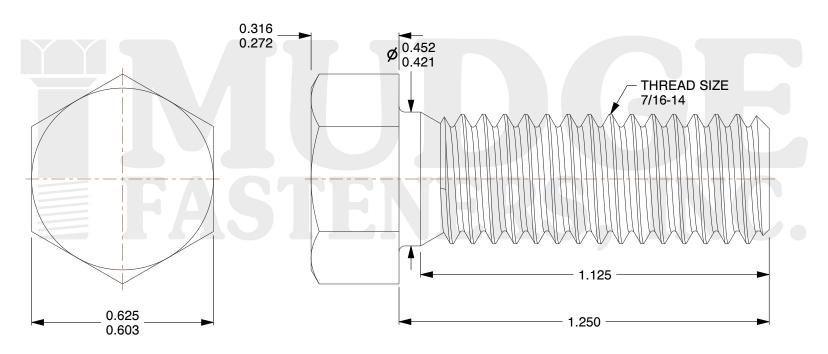

## Notes:

1. HEAD STYLE: HEX HEAD

2. SCREW TYPE: BOLT

3. STANDARD: ANSI B18.2.1

4. MATERIAL: A 307

5. FINISH: ZINC

@www.mudgefasteners.com

This file and any associated information and specifications are provided for reference and evaluation purposes only and are subject to change without notice. Mudge Fasteners makes no representations, warranties, or guarantees as to the appropriateness, accuracy, completeness, or suitability for any purpose of the file, information, or specification. You are solely responsible for the use of the file, information, and specifications.

|                          |                                     | UNIT   |
|--------------------------|-------------------------------------|--------|
| COMPONENT<br>DESCRIPTION | 7/16-14X1-1/4 HEX BOLT<br>A307 ZINC | INCH   |
|                          |                                     | SHEET  |
|                          |                                     | 1 of 1 |
| PART NUMBER              | 201043C0125ZC                       | SCALE  |
| MATERIAL                 | A 307                               | 3.085  |