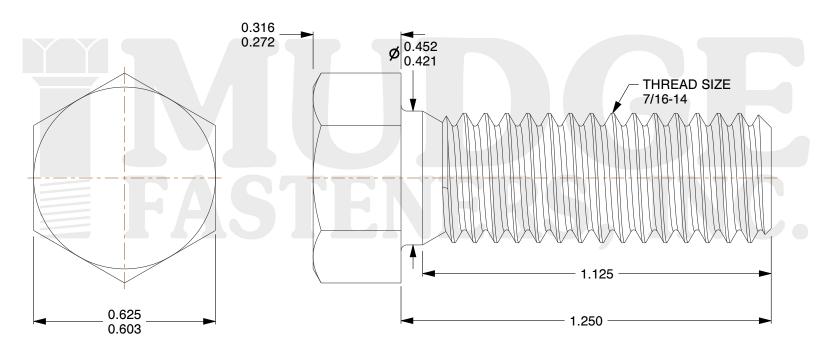

## Notes:

1. HEAD STYLE: HEX HEAD

2. SCREW TYPE: BOLT

3. STANDARD: ANSI B18.2.1

4. MATERIAL: A 307

5. FINISH: BLACK OXIDE

@ www.mudgefasteners.com

This file and any associated information and specifications are provided for reference and evaluation purposes only and are subject to change without notice. Mudge Fasteners makes no representations, warranties, or guarantees as to the appropriateness, accuracy, completeness, or suitability for any purpose of the file, information, or specification. You are solely responsible for the use of the file, information, and specifications.

| COMPONENT<br>DESCRIPTION | 7/16-14X1-1/4 HEX BOLT<br>A307 BLACK OXIDE | UNIT   |
|--------------------------|--------------------------------------------|--------|
|                          |                                            | INCH   |
|                          |                                            | SHEET  |
|                          |                                            | 1 of 1 |
| PART NUMBER              | 201043C0125BO                              | SCALE  |
| MATERIAL                 | A 307                                      | 3.085  |