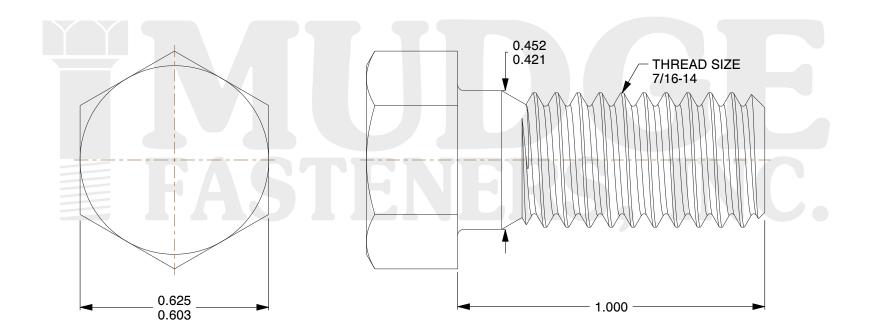

## Notes:

1. HEAD STYLE: HEX HEAD

2. SCREW TYPE: BOLT

3. STANDARD: ANSI B18.2.1

4. MATERIAL: A 307

5. FINISH: ZINC

@www.mudgefasteners.com

This file and any associated information and specifications are provided for reference and evaluation purposes only and are subject to change without notice. Mudge Fasteners makes no representations, warranties, or guarantees as to the appropriateness, accuracy, completeness, or suitability for any purpose of the file, information, or specification. You are solely responsible for the use of the file, information, and specifications.

|                          |                                 | UNIT   |
|--------------------------|---------------------------------|--------|
| COMPONENT<br>DESCRIPTION | 7/16-14X1 HEX BOLT<br>A307 ZINC | INCH   |
|                          |                                 | SHEET  |
|                          |                                 | 1 of 1 |
| PART NUMBER              | 201043C0100ZC                   | SCALE  |
| MATERIAL                 | A 307                           | 3.200  |