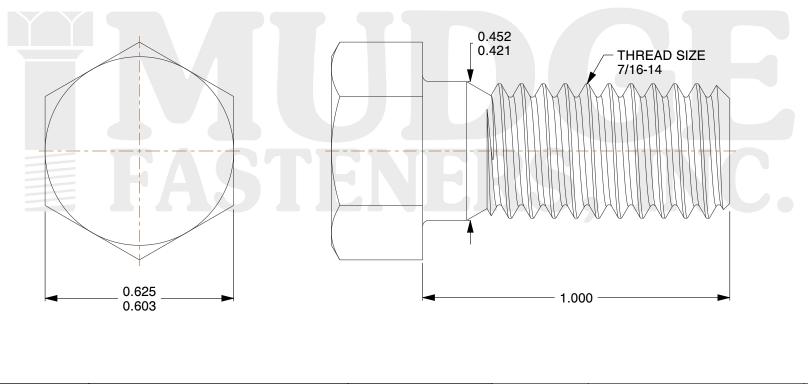

## Notes :

- 1. HEAD STYLE: HEX HEAD
- 2. SCREW TYPE: BOLT
- 3. STANDARD: ANSI B18.2.1
- 4. MATERIAL: 18-8 STAINLESS STEEL
- 5. FINISH: NYLON PATCH

UNIT This drawing is the property of This file and any associated information and specifications are Mudge Fasteners. It contains provided for reference and evaluation purposes only and are INCH 7/16-14X1 HEX BOLT MUDGE FASTENERS, INC. COMPONENT confidential proprietary subject to change without notice. Mudge Fasteners makes no STNLS STEEL W/PATCH 360 DEGREE DESCRIPTION SHEET information that is Mudge representations, warranties, or guarantees as to the Fasteners property. Do not appropriateness, accuracy, completeness, or suitability for any 1 of 1 disclose to or duplicate for purpose of the file, information, or specification. You are PART NUMBER 201043C0100SSP SCALE others except as authorized by solely responsible for the use of the file, information, and & www.mudgefasteners.com Mudge Fasteners. specifications. MATERIAL **18-8 STAINLESS STEEL** 3.200