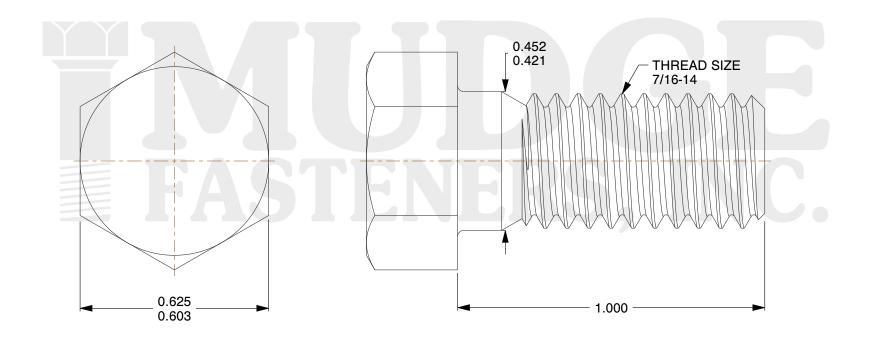

## Notes:

1. HEAD STYLE: HEX HEAD 2. SCREW TYPE: BOLT

3. STANDARD: ANSI B18.2.1

4. MATERIAL: 18-8 STAINLESS STEEL

@www.mudgefasteners.com

This file and any associated information and specifications are provided for reference and evaluation purposes only and are subject to change without notice. Mudge Fasteners makes no representations, warranties, or guarantees as to the appropriateness, accuracy, completeness, or suitability for any purpose of the file, information, or specification. You are solely responsible for the use of the file, information, and specifications.

|                          |                                       | UNIT   |
|--------------------------|---------------------------------------|--------|
| COMPONENT<br>DESCRIPTION | 7/16-14X1 HEX BOLT<br>STAINLESS STEEL | INCH   |
|                          |                                       | SHEET  |
|                          |                                       | 1 of 1 |
| PART NUMBER              | 201043C0100SS                         | SCALE  |
| MATERIAL                 | 18-8 STAINLESS STEEL                  | 3.200  |