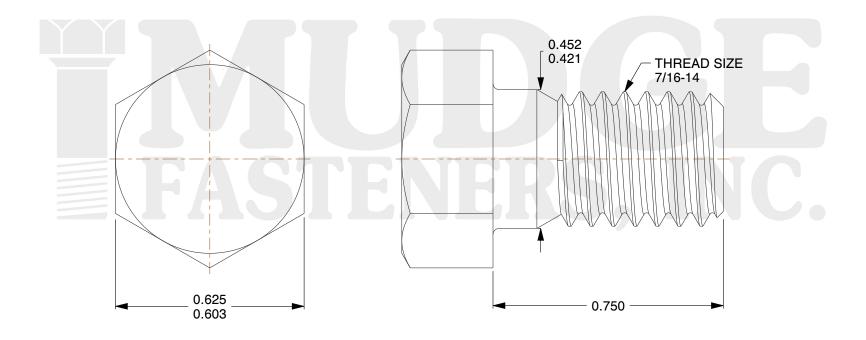

## Notes:

1. HEAD STYLE: HEX HEAD 2. SCREW TYPE: BOLT

3. STANDARD: ANSI B18.2.1

4. MATERIAL: 18-8 STAINLESS STEEL

@www.mudgefasteners.com

This file and any associated information and specifications are provided for reference and evaluation purposes only and are subject to change without notice. Mudge Fasteners makes no representations, warranties, or guarantees as to the appropriateness, accuracy, completeness, or suitability for any purpose of the file, information, or specification. You are solely responsible for the use of the file, information, and specifications.

|                          |                                         | UNIT   |
|--------------------------|-----------------------------------------|--------|
| COMPONENT<br>DESCRIPTION | 7/16-14X3/4 HEX BOLT<br>STAINLESS STEEL | INCH   |
|                          |                                         | SHEET  |
|                          |                                         | 1 of 1 |
| PART NUMBER              | 201043C0075SS                           | SCALE  |
| MATERIAL                 | 18-8 STAINLESS STEEL                    | 3.200  |