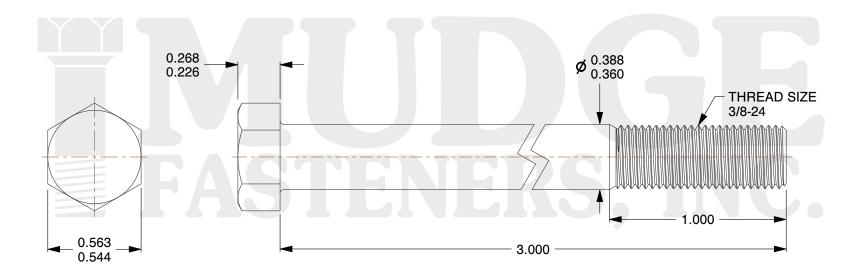

## Notes:

1. HEAD STYLE: HEX HEAD

2. SCREW TYPE: BOLT

3. STANDARD: ANSI B18.2.1

4. MATERIAL: 18-8 STAINLESS STEEL

@ www.mudgefasteners.com

This file and any associated information and specifications are provided for reference and evaluation purposes only and are subject to change without notice. Mudge Fasteners makes no representations, warranties, or guarantees as to the appropriateness, accuracy, completeness, or suitability for any purpose of the file, information, or specification. You are solely responsible for the use of the file, information, and specifications.

|                          |                                      | UNIT   |
|--------------------------|--------------------------------------|--------|
| COMPONENT<br>DESCRIPTION | 3/8-24X3 HEX BOLT<br>STAINLESS STEEL | INCH   |
|                          |                                      | SHEET  |
|                          |                                      | 1 of 1 |
| PART NUMBER              | 201037F0300SS                        | SCALE  |
| MATERIAL                 | 18-8 STAINLESS STEEL                 | 1.757  |