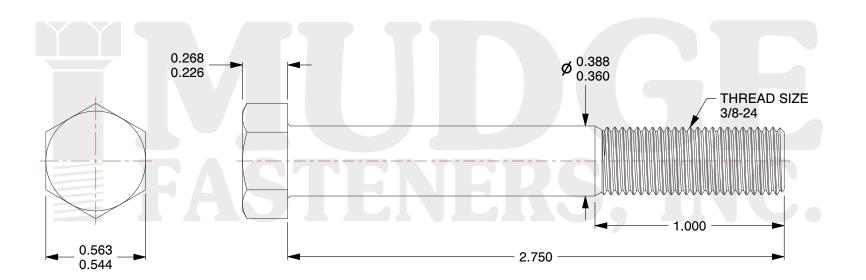

## Notes:

1. HEAD STYLE: HEX HEAD

2. SCREW TYPE: BOLT

3. STANDARD: ANSI B18.2.1

4. MATERIAL: A 307

5. FINISH: ZINC

@ www.mudgefasteners.com

This file and any associated information and specifications are provided for reference and evaluation purposes only and are subject to change without notice. Mudge Fasteners makes no representations, warranties, or guarantees as to the appropriateness, accuracy, completeness, or suitability for any purpose of the file, information, or specification. You are solely responsible for the use of the file, information, and specifications.

|                          |                               | UNIT   |
|--------------------------|-------------------------------|--------|
| COMPONENT<br>DESCRIPTION | 3/8-24X2-3/4 HEX BOLT<br>ZINC | INCH   |
|                          |                               | SHEET  |
|                          |                               | 1 of 1 |
| PART NUMBER              | 201037F0275ZC                 | SCALE  |
| MATERIAL                 | CARBON STEEL                  | 1.881  |