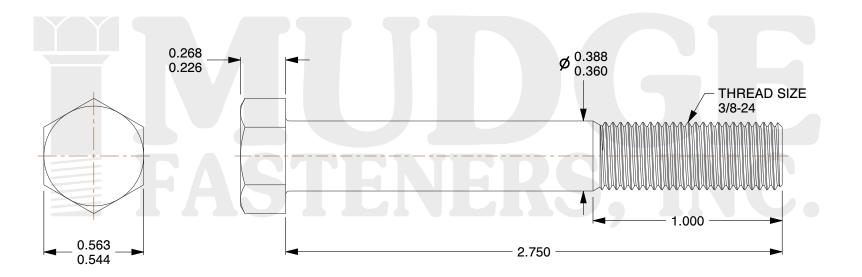

## Notes:

1. HEAD STYLE: HEX HEAD

2. SCREW TYPE: BOLT

3. STANDARD: ANSI B18.2.1

4. MATERIAL: A 307

5. FINISH: BLACK OXIDE

@ www.mudgefasteners.com

This file and any associated information and specifications are provided for reference and evaluation purposes only and are subject to change without notice. Mudge Fasteners makes no representations, warranties, or guarantees as to the appropriateness, accuracy, completeness, or suitability for any purpose of the file, information, or specification. You are solely responsible for the use of the file, information, and specifications.

|                          |                                           | UNIT   |
|--------------------------|-------------------------------------------|--------|
| COMPONENT<br>DESCRIPTION | 3/8-24X2-3/4 HEX BOLT<br>A307 BLACK OXIDE | INCH   |
|                          |                                           | SHEET  |
|                          |                                           | 1 of 1 |
| PART NUMBER              | 201037F0275BO                             | SCALE  |
| MATERIAL                 | A 307                                     | 1.881  |