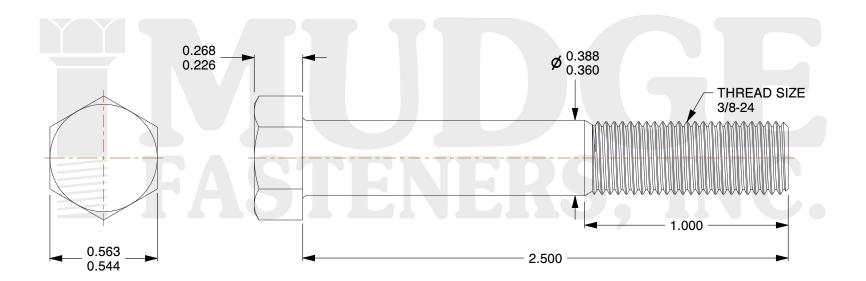

## Notes:

1. HEAD STYLE: HEX HEAD

2. SCREW TYPE: BOLT

3. STANDARD: ANSI B18.2.1

4. MATERIAL: 18-8 STAINLESS STEEL

g www.mudgefasteners.com

This file and any associated information and specifications are provided for reference and evaluation purposes only and are subject to change without notice. Mudge Fasteners makes no representations, warranties, or guarantees as to the appropriateness, accuracy, completeness, or suitability for any purpose of the file, information, or specification. You are solely responsible for the use of the file, information, and specifications.

|                          |                                          | UNIT   |
|--------------------------|------------------------------------------|--------|
| COMPONENT<br>DESCRIPTION | 3/8-24X2-1/2 HEX BOLT<br>STAINLESS STEEL | INCH   |
|                          |                                          | SHEET  |
|                          |                                          | 1 of 1 |
| PART NUMBER              | 201037F0250SS                            | SCALE  |
| MATERIAL                 | 18-8 STAINLESS STEEL                     | 2.023  |