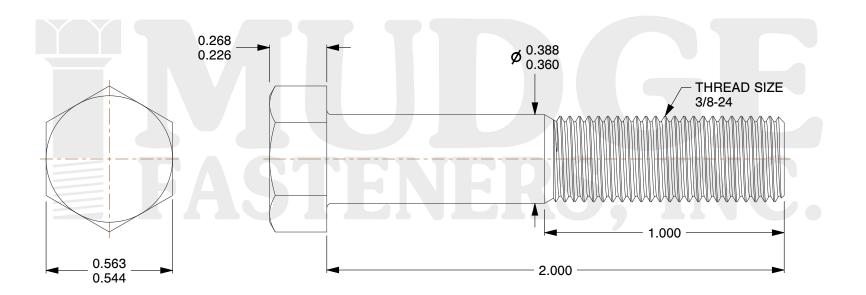

## Notes:

1. HEAD STYLE: HEX HEAD 2. SCREW TYPE: BOLT

3. STANDARD: ANSI B18.2.1

4. MATERIAL: 18-8 STAINLESS STEEL

@ www.mudgefasteners.com

This file and any associated information and specifications are provided for reference and evaluation purposes only and are subject to change without notice. Mudge Fasteners makes no representations, warranties, or guarantees as to the appropriateness, accuracy, completeness, or suitability for any purpose of the file, information, or specification. You are solely responsible for the use of the file, information, and specifications.

|                          |                                      | UNIT   |
|--------------------------|--------------------------------------|--------|
| COMPONENT<br>DESCRIPTION | 3/8-24X2 HEX BOLT<br>STAINLESS STEEL | INCH   |
|                          |                                      | SHEET  |
|                          |                                      | 1 of 1 |
| PART NUMBER              | 201037F0200SS                        | SCALE  |
| MATERIAL                 | 18-8 STAINLESS STEEL                 | 2.382  |