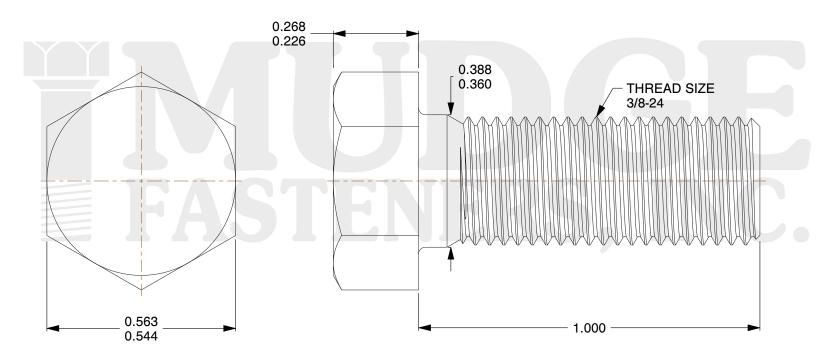

## Notes:

1. HEAD STYLE: HEX HEAD

2. SCREW TYPE: BOLT

3. STANDARD: ANSI B18.2.1

4. MATERIAL: A 307

5. FINISH: ZINC

 ${\mathscr g} \ {\rm www.mudge} fasteners.com$ 

This file and any associated information and specifications are provided for reference and evaluation purposes only and are subject to change without notice. Mudge Fasteners makes no representations, warranties, or guarantees as to the appropriateness, accuracy, completeness, or suitability for any purpose of the file, information, or specification. You are solely responsible for the use of the file, information, and specifications.

|                          |                                | UNIT   |
|--------------------------|--------------------------------|--------|
| COMPONENT<br>DESCRIPTION | 3/8-24X1 HEX BOLT<br>A307 ZINC | INCH   |
|                          |                                | SHEET  |
|                          |                                | 1 of 1 |
| PART NUMBER              | 201037F0100ZC                  | SCALE  |
| MATERIAL                 | A 307                          | 3.556  |