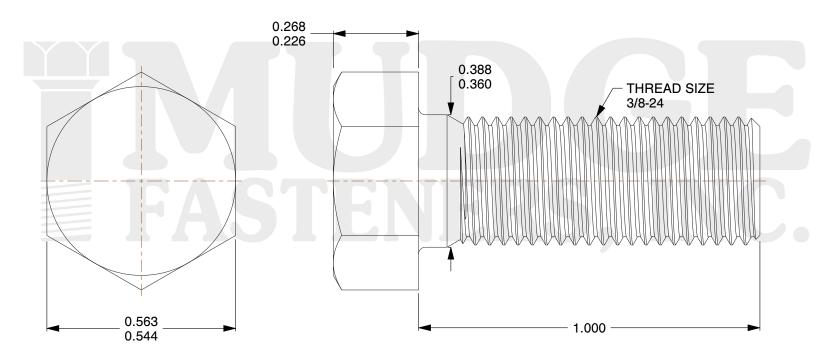

## Notes:

1. HEAD STYLE: HEX HEAD 2. SCREW TYPE: BOLT

3. STANDARD: ANSI B18.2.1

4. MATERIAL: 18-8 STAINLESS STEEL

@www.mudgefasteners.com

This file and any associated information and specifications are provided for reference and evaluation purposes only and are subject to change without notice. Mudge Fasteners makes no representations, warranties, or guarantees as to the appropriateness, accuracy, completeness, or suitability for any purpose of the file, information, or specification. You are solely responsible for the use of the file, information, and specifications.

|                          |                                      | UNIT   |
|--------------------------|--------------------------------------|--------|
| COMPONENT<br>DESCRIPTION | 3/8-24X1 HEX BOLT<br>STAINLESS STEEL | INCH   |
|                          |                                      | SHEET  |
|                          |                                      | 1 of 1 |
| PART NUMBER              | 201037F0100SS                        | SCALE  |
| MATERIAL                 | 18-8 STAINLESS STEEL                 | 3.556  |