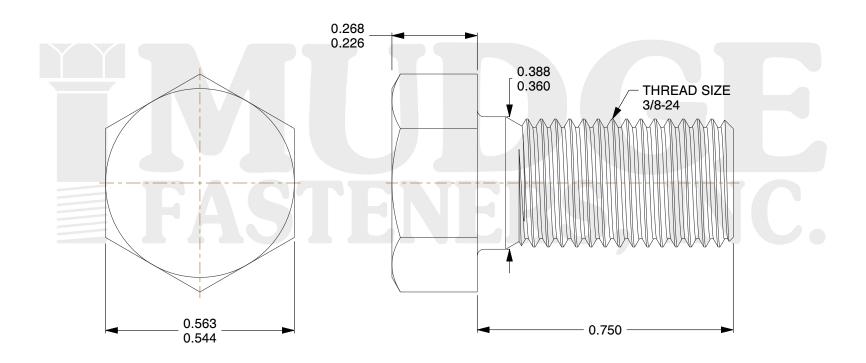

## Notes:

1. HEAD STYLE: HEX HEAD 2. SCREW TYPE: BOLT

3. STANDARD: ANSI B18.2.1

4. MATERIAL: 18-8 STAINLESS STEEL

@www.mudgefasteners.com

This file and any associated information and specifications are provided for reference and evaluation purposes only and are subject to change without notice. Mudge Fasteners makes no representations, warranties, or guarantees as to the appropriateness, accuracy, completeness, or suitability for any purpose of the file, information, or specification. You are solely responsible for the use of the file, information, and specifications.

| COMPONENT<br>DESCRIPTION | 3/8-24X3/4 HEX BOLT<br>STAINLESS STEEL | UNIT   |
|--------------------------|----------------------------------------|--------|
|                          |                                        | INCH   |
|                          |                                        | SHEET  |
|                          |                                        | 1 of 1 |
| PART NUMBER              | 201037F0075SS                          | SCALE  |
| MATERIAL                 | 18-8 STAINLESS STEEL                   | 3.556  |