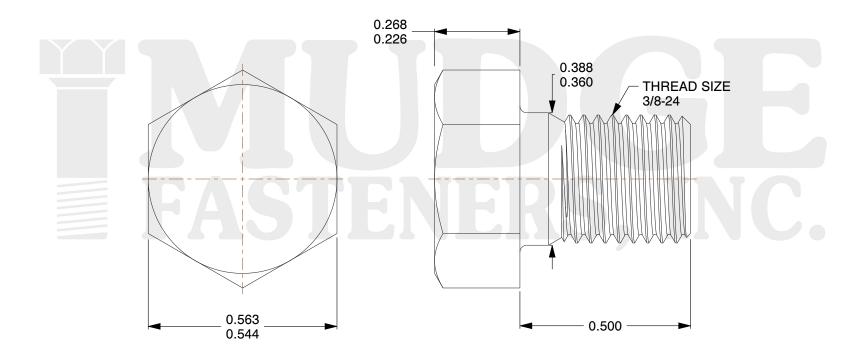

## Notes:

1. HEAD STYLE: HEX HEAD 2. SCREW TYPE: BOLT

3. STANDARD: ANSI B18.2.1

4. MATERIAL: 18-8 STAINLESS STEEL

@ www.mudgefasteners.com

This file and any associated information and specifications are provided for reference and evaluation purposes only and are subject to change without notice. Mudge Fasteners makes no representations, warranties, or guarantees as to the appropriateness, accuracy, completeness, or suitability for any purpose of the file, information, or specification. You are solely responsible for the use of the file, information, and specifications.

| COMPONENT<br>DESCRIPTION | 3/8-24X1/2 HEX BOLT<br>STAINLESS STEEL | UNIT   |
|--------------------------|----------------------------------------|--------|
|                          |                                        | INCH   |
|                          |                                        | SHEET  |
|                          |                                        | 1 of 1 |
| PART NUMBER              | 201037F0050SS                          | SCALE  |
| MATERIAL                 | 18-8 STAINLESS STEEL                   | 3.556  |