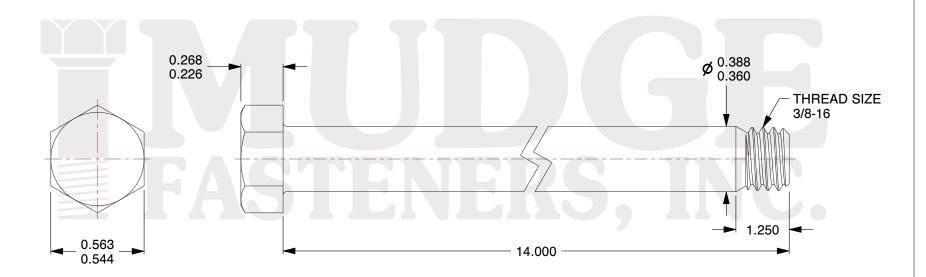

## Notes:

1. HEAD STYLE: HEX HEAD

2. SCREW TYPE: BOLT

3. STANDARD: ANSI B18.2.1

4. MATERIAL: A 307

5. FINISH: ZINC

@ www.mudgefasteners.com

This file and any associated information and specifications are provided for reference and evaluation purposes only and are subject to change without notice. Mudge Fasteners makes no representations, warranties, or guarantees as to the appropriateness, accuracy, completeness, or suitability for any purpose of the file, information, or specification. You are solely responsible for the use of the file, information, and specifications.

|                          |                                 | UNIT   |
|--------------------------|---------------------------------|--------|
| COMPONENT<br>DESCRIPTION | 3/8-16X14 HEX BOLT<br>A307 ZINC | INCH   |
|                          |                                 | SHEET  |
|                          |                                 | 1 of 1 |
| PART NUMBER              | 201037C1400ZC                   | SCALE  |
| MATERIAL                 | A 307                           | 1.757  |