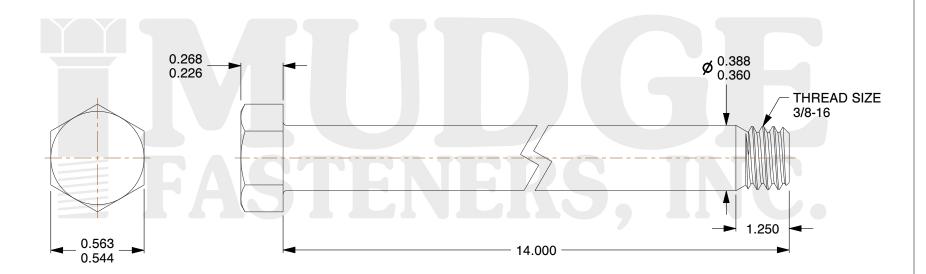

## Notes:

1. HEAD STYLE: HEX HEAD

2. SCREW TYPE: BOLT

3. STANDARD: ANSI B18.2.1

4. MATERIAL: 18-8 STAINLESS STEEL

@ www.mudgefasteners.com

This file and any associated information and specifications are provided for reference and evaluation purposes only and are subject to change without notice. Mudge Fasteners makes no representations, warranties, or guarantees as to the appropriateness, accuracy, completeness, or suitability for any purpose of the file, information, or specification. You are solely responsible for the use of the file, information, and specifications.

| COMPONENT<br>DESCRIPTION | 3/8-16X14 HEX BOLT<br>STAINLESS STEEL | UNIT   |
|--------------------------|---------------------------------------|--------|
|                          |                                       | INCH   |
|                          |                                       | SHEET  |
|                          |                                       | 1 of 1 |
| PART NUMBER              | 201037C1400SS                         | SCALE  |
| MATERIAL                 | 18-8 STAINLESS STEEL                  | 1.757  |