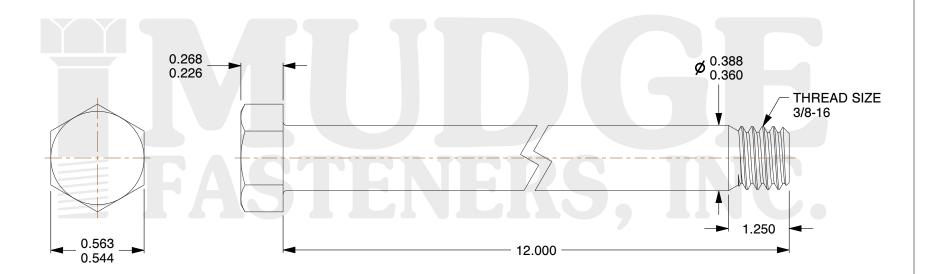

## Notes:

1. HEAD STYLE: HEX HEAD

2. SCREW TYPE: BOLT

3. STANDARD: ANSI B18.2.1

4. MATERIAL: 18-8 STAINLESS STEEL

@www.mudgefasteners.com

This file and any associated information and specifications are provided for reference and evaluation purposes only and are subject to change without notice. Mudge Fasteners makes no representations, warranties, or guarantees as to the appropriateness, accuracy, completeness, or suitability for any purpose of the file, information, or specification. You are solely responsible for the use of the file, information, and specifications.

| COMPONENT<br>DESCRIPTION | 3/8-16X12 HEX BOLT<br>STAINLESS STEEL | UNIT   |
|--------------------------|---------------------------------------|--------|
|                          |                                       | INCH   |
|                          |                                       | SHEET  |
|                          |                                       | 1 of 1 |
| PART NUMBER              | 201037C1200SS                         | SCALE  |
| MATERIAL                 | 18-8 STAINLESS STEEL                  | 1.757  |