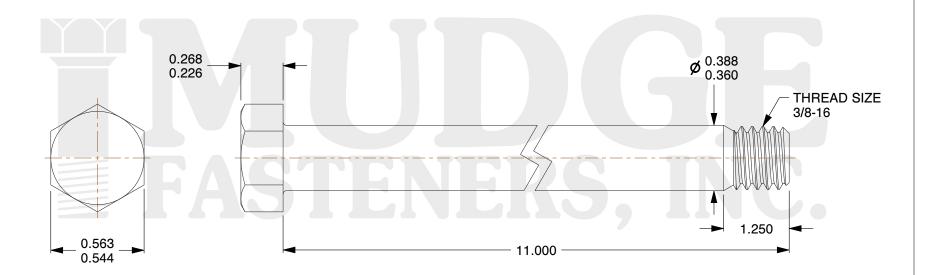

## Notes:

1. HEAD STYLE: HEX HEAD

2. SCREW TYPE: BOLT

3. STANDARD: ANSI B18.2.1

4. MATERIAL: A 307

5. FINISH: ZINC

@www.mudgefasteners.com

This file and any associated information and specifications are provided for reference and evaluation purposes only and are subject to change without notice. Mudge Fasteners makes no representations, warranties, or guarantees as to the appropriateness, accuracy, completeness, or suitability for any purpose of the file, information, or specification. You are solely responsible for the use of the file, information, and specifications.

|                          |                                 | UNIT   |
|--------------------------|---------------------------------|--------|
| COMPONENT<br>DESCRIPTION | 3/8-16X11 HEX BOLT<br>A307 ZINC | INCH   |
|                          |                                 | SHEET  |
|                          |                                 | 1 of 1 |
| PART NUMBER              | 201037C1100ZC                   | SCALE  |
| MATERIAL                 | A 307                           | 1.757  |